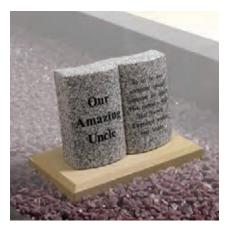

'Castleton' set, the narrower headstone creates space for flower containers, with splayed detail repeated on the rear of the base

### Harewood

Classically styled full lawn type memorial with cover slab in Cathay Light Grey granite, featuring ornamentation enhanced with a metallic paint finish

# Kerb Set Options

Compact memorials (shown right) are designed to be placed within the kerb area. These are an ideal and fitting tribute for family, friends or colleagues to convey their message of remembrance in addition to the main memorial

Shown below are a selection of recycled glass and natural stone chippings perfect for complimenting any kerb set





Rosebud Tablet

A permanent 'card' on which to inscribe a farewell message



Wedge

In Black granite offering a larger inscription area



Upright Book

Contoured front and back in Cathay Light Grey granite



### Heart

Rounded edges give a cushioned effect to this pedestal mounted Lavender Blue granite plaque



Reclined Book

Elegantly detailed in all polished South African Dark Grey granite Please Note:

The York Stone foundation bases shown in the pictures are not included