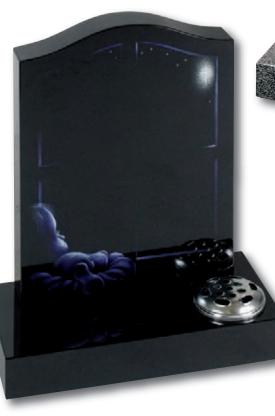

Gentle curves further enhance the comforting softness of the children's characters illustrated on this beautiful polished Impala granite memorial

Shooting Star

A fleeting moment in ones life is symbolised by this colourful shooting star design on this Black granite ogee top memorial. Alternative design is shown (inset)