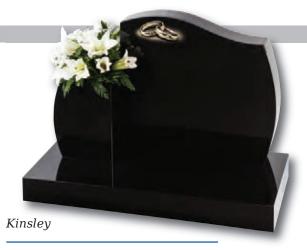

The barrel sides and flowing profile of this compact Black granite set features an entwined rings ornament

Winterburn