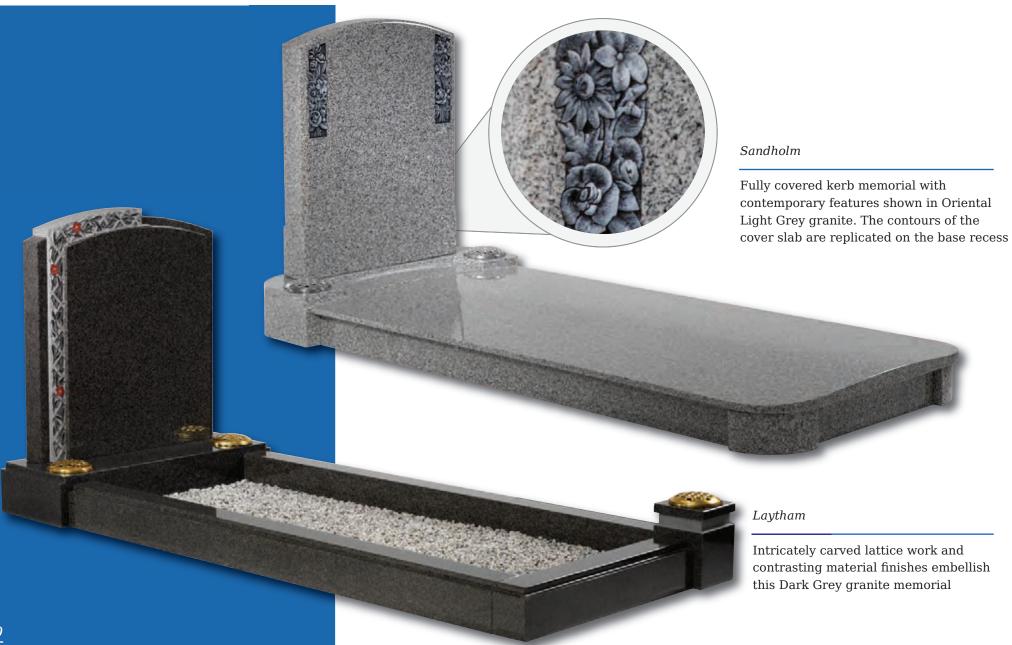

Shown below are a selection of recycled glass and natural stone chippings perfect for complimenting any kerb set

Rosebud Tablet

A permanent 'card' on which to inscribe a farewell message

Wedge

In Black granite offering a larger inscription area