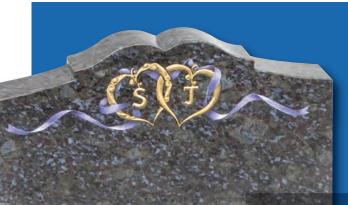

### Huggate

On this Butterfly Blue granite headstone your loved ones initials are for ever entwined in the centre of these jewellery influenced hearts

Alternative Designs