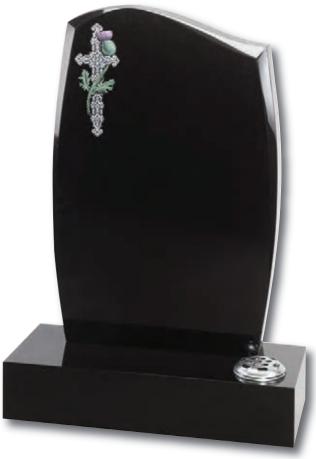

### Selby (rear)

A deep carved cross entwined with either a rose, thistle or lily make this Black all polished memorial look stunning