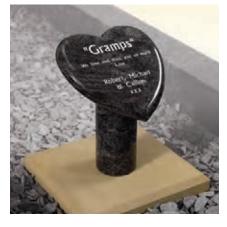

### Heart

Rounded edges give a cushioned effect to this pedestal mounted Lavender Blue granite plaque

Reclined Book

Elegantly detailed in all polished South African Dark Grey granite Please Note:

The York Stone foundation bases shown in the pictures are not included