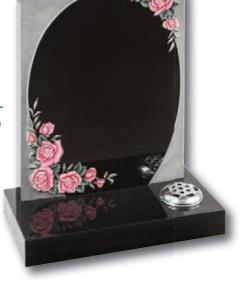

### Seaton

Classic ogee top with shaded or painted roses on Emerald Pearl granite