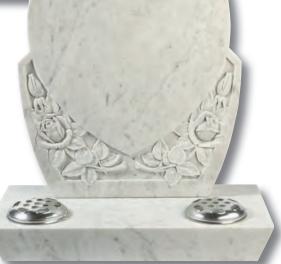

### Denby (left)

Floral panels add a new dimension to this original shaped stone, framing the area to be inscribed. Shown in Sera Grey granite