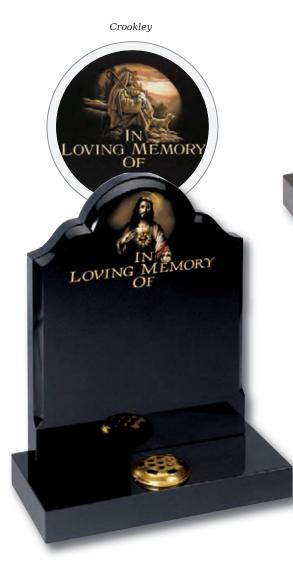

### Barley

Spiritual reflection with images of The Sacred Heart or The Good Shepherd (Crookley). All polished Black granite