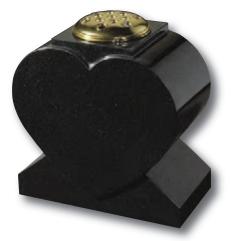

### Appleton

The stunning rounded edges of the heart are complemented by a highly polished 'rose bowl' vase. Pictured here in Lavender Blue granite

## Appleton

A beautiful Black granite heart shaped memorial with a polished rose bowl vase. Choose from a selection of detailed 'soft toy' character designs Ollie Bear

A soft, warm coloured granite ogee with a classic carved teddy bear holding a book. Perfect for inscribing a small, personal message. Shown in Indian Aurora granite