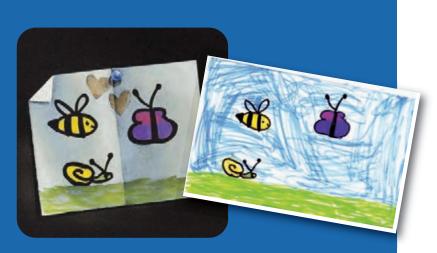

### Child's Drawing Design

For an extra special touch, we are able to translate a child's own drawing into a personal design suitable for use on a vase, desk or memorial

An example of this is shown at the top of the page. (Original drawing shown right. Design shown on Black granite)