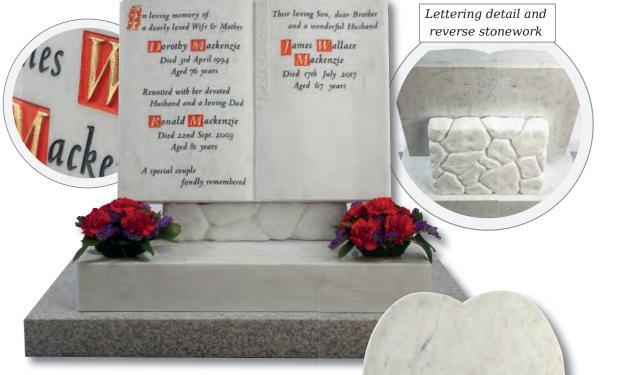

### Ripon / Sowerby / Hepworth

Variations on a popular theme, offering multiple inscription possibilities. Sowerby is based on a traditional cross and die. Hepworth features a beautifully detailed scroll, while the Ripon shows a highly polished curved page book

# Books and Scolls

al a star

This entirely sculpted monument is testament to the enduring quality of our archive material. Bilton in Aurora Granite, Wintringham in White Marble

> The rear side of both memorials are fully textured with hand carved block work