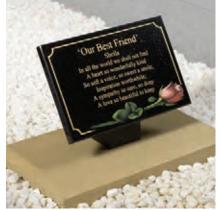

Shown below are a selection of recycled glass and natural stone chippings perfect for complimenting any kerb set

Rosebud Tablet

A permanent 'card' on which to inscribe a farewell message

Wedge

In Black granite offering a larger inscription area

### Heart

Rounded edges give a cushioned effect to this pedestal mounted Lavender Blue granite plaque

Reclined Book

Elegantly detailed in all polished South African Dark Grey granite Please Note:

The York Stone foundation bases shown in the pictures are not included