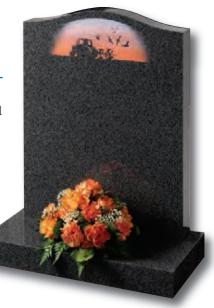

### Routh

All polished Black granite oblong memorial with an ornate gilded border