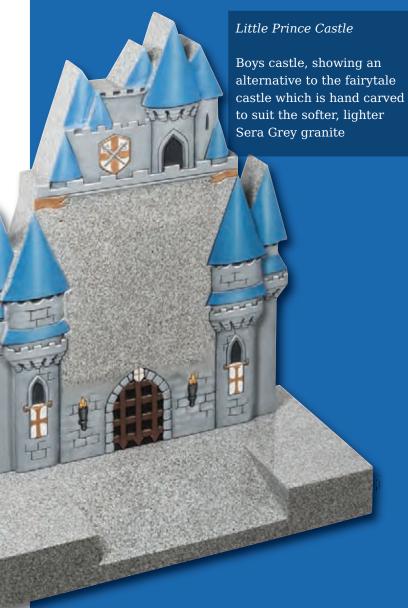

# Children's Memorials

Fairytale Castle

Even the most imaginative requests can be turned into something special. Let us guide you through the process of choosing a lasting tribute to your loved one Bubble & Squeak