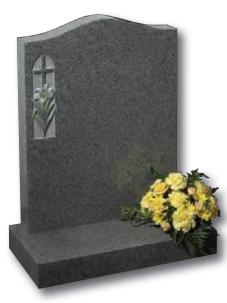

Molescroft

Polished Regal Black, honed Cathay Light Grey or polished Lavender Blue granite memorials, all with deep rose carving

memorial with detailed robin design