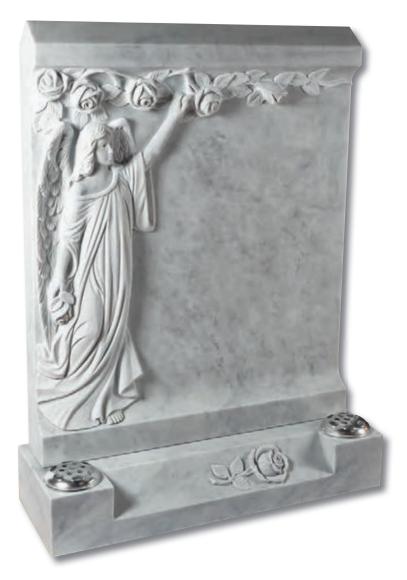

### Somersby

This serene memorial can be enhanced and personalised with the addition of a silk flower placed in the angel's hands. Shown in White Marble. *Please note: Silk flower not included. We do not recommend using a real flower in the hand of the angel* 