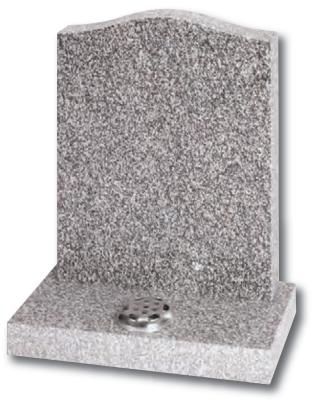

### Langtoft

This ogee top memorial in South African Dark Grey granite has a honed finish and a deep cut floral border design

Allerston

A traditional shape in Yorkshire stone with classic cross design. UK sourced material

Molescroft

Honed Cathay Light Grey memorial with deep rose carving