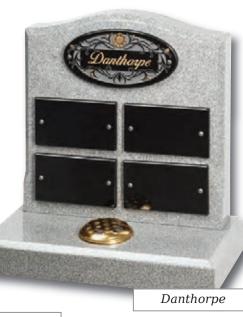

### Hazelwood

Innovative lawn memorials with contrasting coloured removable plaques. Additional inscriptions or designs can easily be added without removing the full memorial from the cemetery. Shown in Sera Grey granite with chamfered edges and Lavender Blue granite with Black granite plaques.