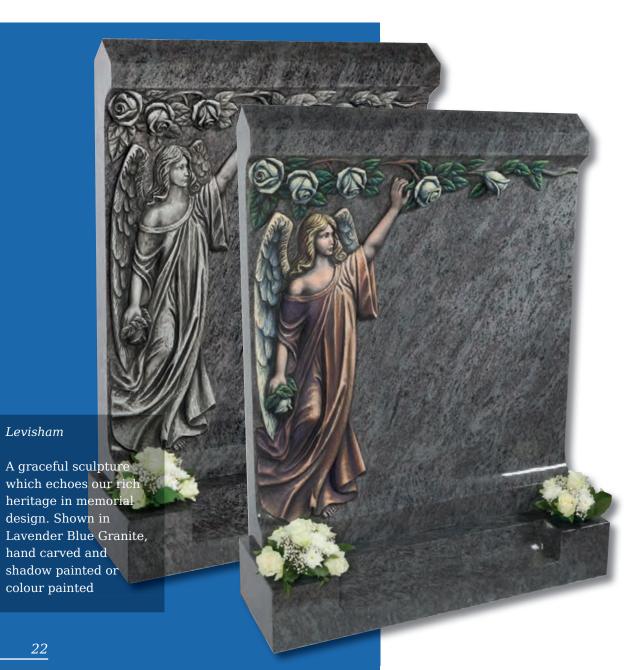

### Tolingham

A variation on the Levisham. Shown in White Marble with carved rose detail on the base

Waltham

Sandblast and painted version of the Levisham and Tollingham

All memorials on page 23 are shown with an optional granite foundation base. See page 27 for more details