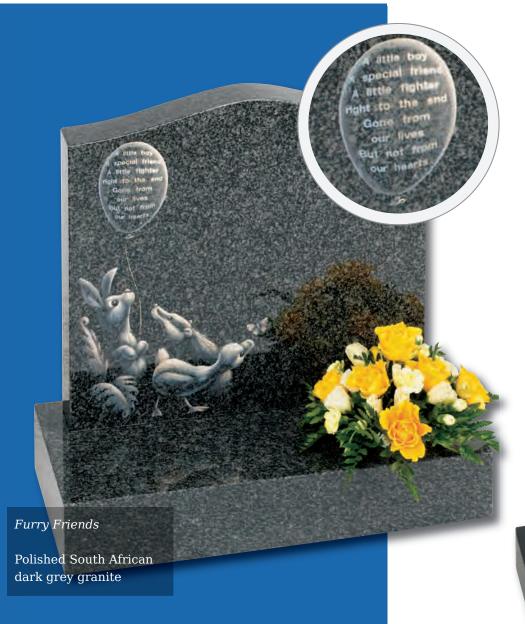

### Kingston

A polished South African Dark Grey Granite Gothic Shape with deep sandblast floral design