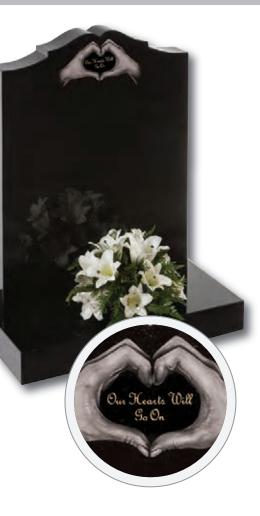

### Linthorpe

Lilies are a long established symbol of mourning. They are shown here carved on a contemporary heart shaped stone with either natural, unpainted flowers or with an 'antiqued' paint effect. Shown in Black granite