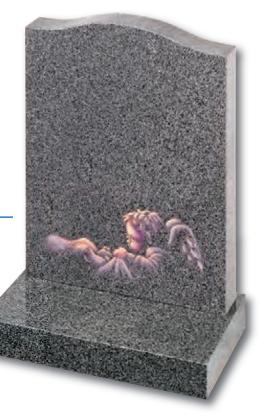

## Appleton

A beautiful Black granite heart shaped memorial with a polished rose bowl vase. Choose from a selection of detailed 'soft toy' character designs Ollie Bear

A soft, warm coloured granite ogee with a classic carved teddy bear holding a book. Perfect for inscribing a small, personal message. Shown in Indian Aurora granite