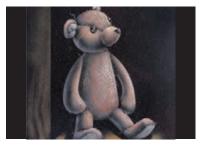

### Tumbling Ted

KANIWS

Tumbling Ted decorates the front of the base leaving both the delicately carved teddy with heart and free standing book available for inscriptions. Black granite and Chinese Wine granite