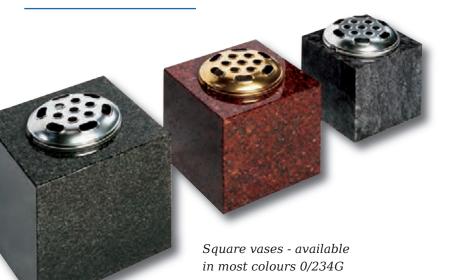

# Vases

0248G / 0249G

Large and small 'Pepper pot' Vases. The 6 faces create multiple inscription and ornamentation possibilities. Shown in South African Dark Grey

granite and Black granite

Black granite heart vase 0/232G