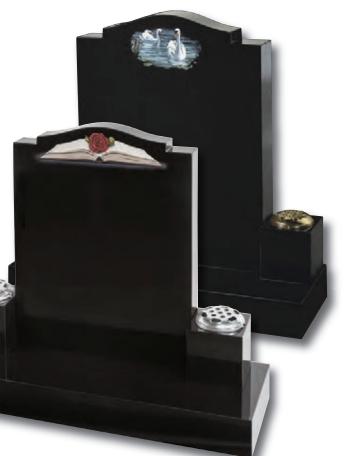

### Swanland

Traditional Black granite headstone with two flower vases and elegant swan artwork