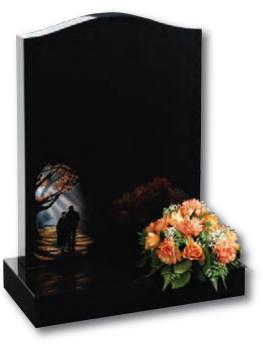

### Eston (right)

Eternal flame in a setting of winter leaves and berries illuminates the heading on an off-set peon top, Black granite headstone

Stainforth

Detailed Colour