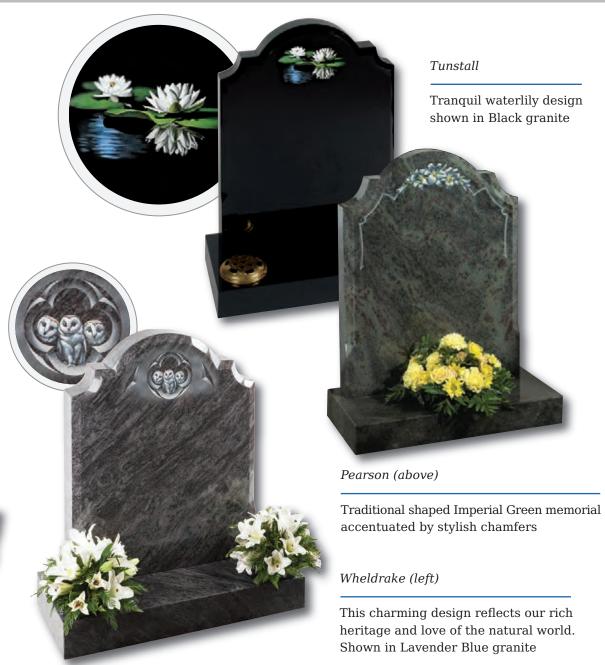

### Seaton

Classic ogee top with shaded or painted roses on Emerald Pearl granite

### Beverley

Polished Black granite half ogee shape with a coloured 'Our Lady' design. Alternative more detailed designs are also shown (inset) both with and without colour

### Sutton

In Karin Grey granite, this ogee shaped memorial has a simple cross and painted flower in relief

All polished Black granite headstone with striking rambling rose design

### Keyingham

In Chinese Rustenburg granite, ogee top with simple cross and rose ornamentation or Black granite with colour cross and rose option Whitedale

All polished Cathay granite with stunning metallic finish to the rose design

### Bainton

A charming scene adds to the simple beauty of this shaped and chamfered Black granite memorial

As long as the sun This The win

Grassington

The graceful 'swan-neck' top on this stone perfectly compliments the delicate heart ornamentation. The memorial can be personalised with a gently flowing verse of your choice. Shown in Black granite

Hasholme (above)

This beautiful Emerald Pearl granite memorial needs only a delicate floral design to add to its soft outline of flowing curves and chamfers