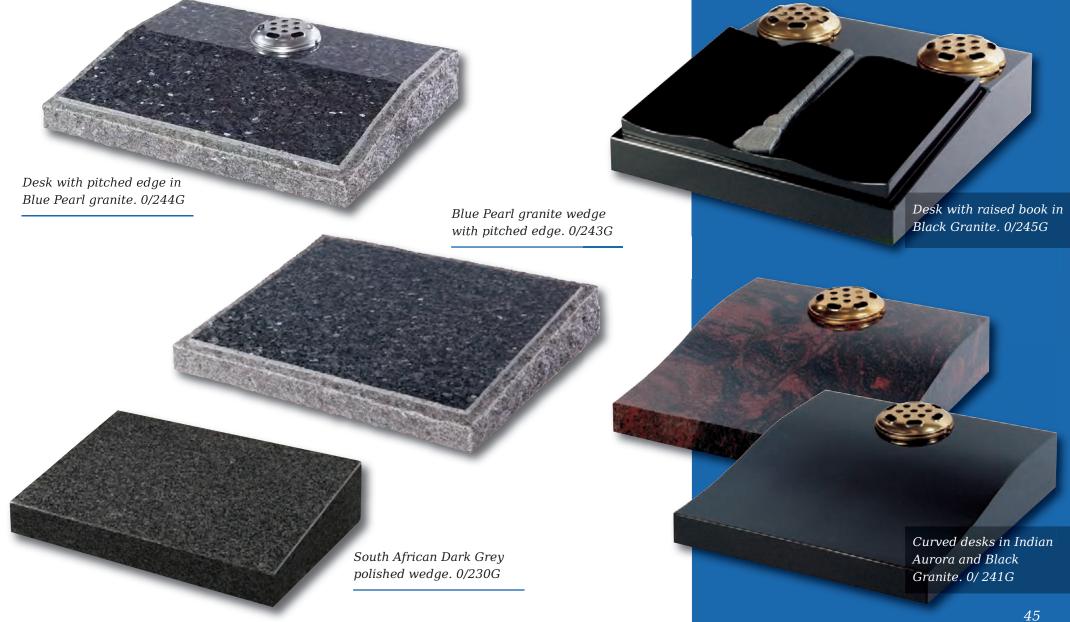

# Desks & Wedges

Scroll desk vase shown in Impala Grey and Black granites

Black granite desk tablet. 0/229G Updated version of a traditional book design. 0/242G

Desk with moulded edges in Black granite. 0/246G

Desk tablet in Ruby Red granite. 0/231G