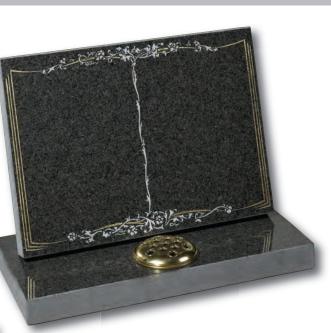

Our classic Buxton book with a raised base. Carved from Black granite

### Buxton

Classic book shape with curved pages and a tooled cord and tassel carved from Black granite