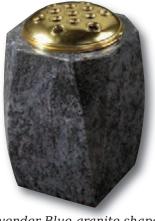

# Vases

0248G / 0249G

Large and small 'Pepper pot' Vases. The 6 faces create multiple inscription and ornamentation possibilities. Shown in South African Dark Grey

granite and Black granite

Black granite heart vase 0/232G