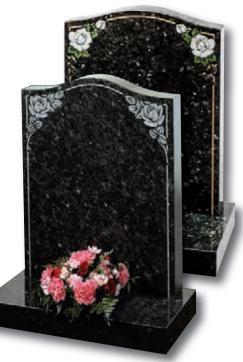

Molescroft

Polished Regal Black, honed Cathay Light Grey or polished Lavender Blue granite memorials, all with deep rose carving

memorial with detailed robin design