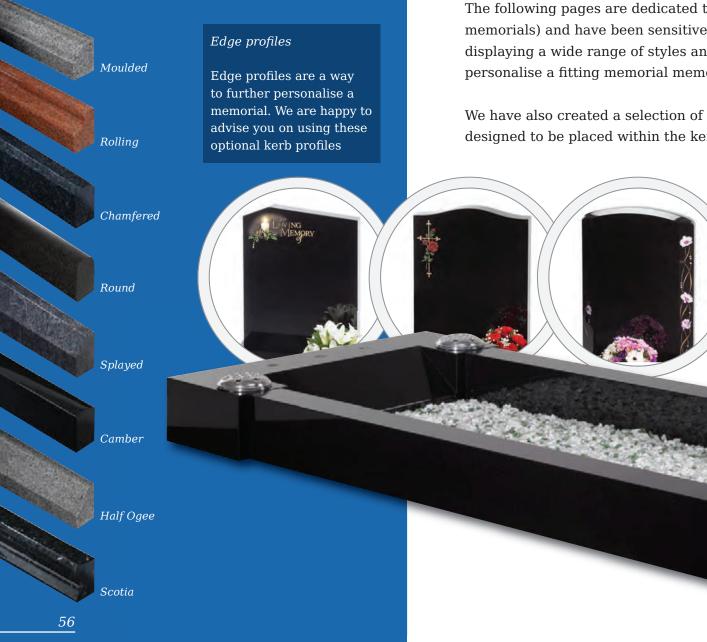

### Sproatley

Nabresina memorial with finely moulded edges, rounded shoulders and carving of a delicate cross and rose

The following pages are dedicated to kerb sets (full lawn type memorials) and have been sensitively designed by our team of artists displaying a wide range of styles and options to individualise and personalise a fitting memorial memorial for a loved one

We have also created a selection of compact memorials that are designed to be placed within the kerb area (p58)

Newsham

Interchangeable set featuring splayed base and foot-kerb, providing additional lettering and design capacity, which can be complimented by the selection of any headstone from our brochure range