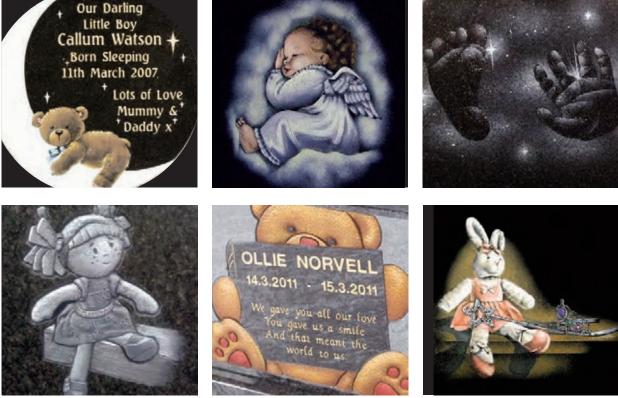

# Children's Memorials

Fairytale Castle

Even the most imaginative requests can be turned into something special. Let us guide you through the process of choosing a lasting tribute to your loved one Bubble & Squeak

Gentle curves further enhance the comforting softness of the children's characters illustrated on this beautiful polished Impala granite memorial

Shooting Star

A fleeting moment in ones life is symbolised by this colourful shooting star design on this Black granite ogee top memorial. Alternative design is shown (inset)

### Lullaby Memorials

Whilst our children sleep they are remembered with this range of lullaby influenced designs

Sweet Dreams

Polished Rustenburg granite

Make a Wish

Polished black granite

efferson

Beautiful Baby

eyes opened 3.3.2011 eyes closed 3.3.2011

Never more than a thought away

### Tumbling Ted

KANIWS

Tumbling Ted decorates the front of the base leaving both the delicately carved teddy with heart and free standing book available for inscriptions. Black granite and Chinese Wine granite

Bentley

Classic and endearing 'Bentley Bear' hand carved in Blue Pearl granite

### Fairy Inscription

Our fairytale images can be combined with any letter to truly personalise your memorial. Stone shown is Blue Pearl granite

### Elvington

The sweeping shape and inspirational design create a magical 'fairytale' memorial. Pictured here in Black granite

Ellie

Cordy

Shabby

Fred Bear

Aran

Dora

Silka

Paisley

## Appleton

A beautiful Black granite heart shaped memorial with a polished rose bowl vase. Choose from a selection of detailed 'soft toy' character designs Ollie Bear

A soft, warm coloured granite ogee with a classic carved teddy bear holding a book. Perfect for inscribing a small, personal message. Shown in Indian Aurora granite