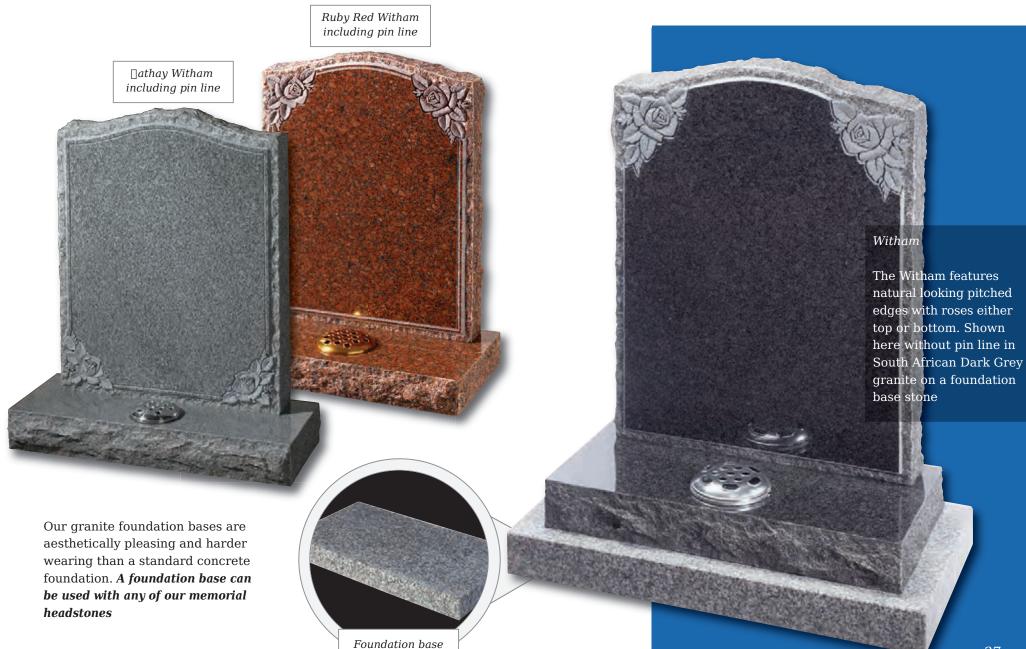

### Tolingham

A variation on the Levisham. Shown in White Marble with carved rose detail on the base

Waltham

Sandblast and painted version of the Levisham and Tollingham

All memorials on page 23 are shown with an optional granite foundation base. See page 27 for more details