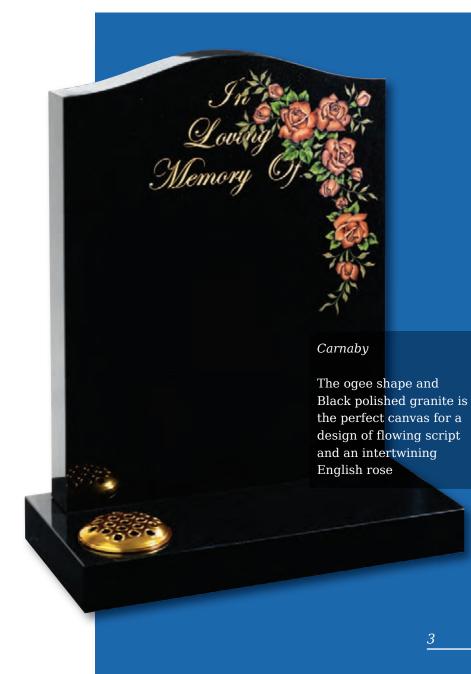

| 35 - 37 |
| Children's Memorials                                                                                     | 40 - 44 |
| Desks, Plaques and Wedges                                                                                | 45 - 47 |
| Vases                                                                                                    | 47 - 49 |
| Churchyard Memorials                                                                                     | 50 - 55 |
| Kerb Sets                                                                                                | 56 - 62 |
| Memorial Designs                                                                                         | 63 - 66 |



Molescroft

Polished Regal Black, honed Cathay Light Grey or polished Lavender Blue granite memorials, all with deep rose carving



memorial with detailed robin design

### Ryehill

An ogee shaped Chinese Rustenburg granite memorial with evocative rural motif







### Routh

All polished Black granite oblong memorial with an ornate gilded border

### Woodmansey

Very popular gold line design shown here on a beautiful Cats Eye or Black granite

### Seaton

Classic ogee top with shaded or painted roses on Emerald Pearl granite

### Edenfield

Grace and elegance are personified on this Black granite half ogee headstone

### Wyton

This simple oblong, all polished Black granite memorial has a beautiful kneeling angel drawn into the stone available in mono or colour options



Standard