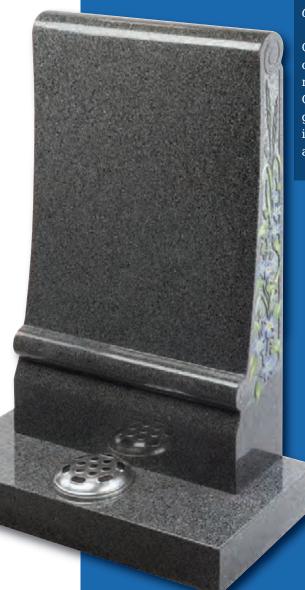

### Eastburn

Lavender Blue granite with a 'swan-neck' top headstone, graced with a statuesque lamenting angel ornament