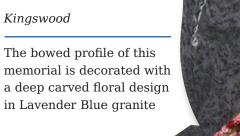

### Lofthouse

This Black granite pillar-sided memorial provides the perfect setting for an image of the last supper

This Imperial Green granite memorial has a tall vase, making it easier to place flowers for those with limited mobility. This striking design also allows space for personal sentiments