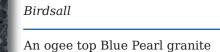

### Eston (right)

Eternal flame in a setting of winter leaves and berries illuminates the heading on an off-set peon top, Black granite headstone

Stainforth

Detailed Colour