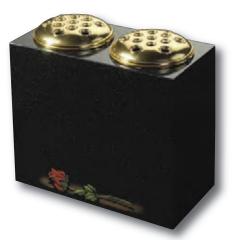

# Vases

0248G / 0249G

Large and small 'Pepper pot' Vases. The 6 faces create multiple inscription and ornamentation possibilities. Shown in South African Dark Grey

granite and Black granite

Black granite heart vase 0/232G