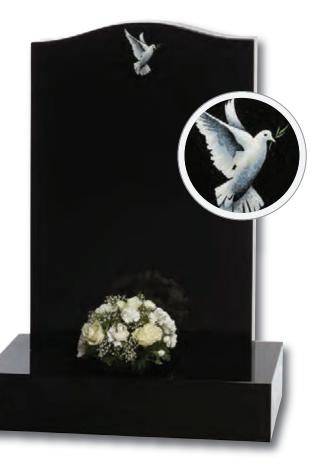

### Elgin

Simple beauty of a dove in flight, timeless symbol of eternal peace on a statuesque large ogee. Shown in Black granite