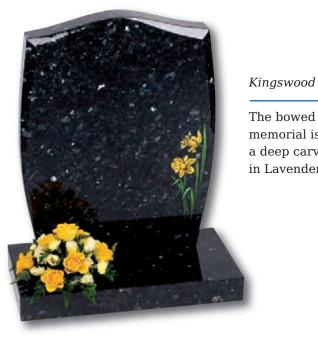

### Lofthouse

This Black granite pillar-sided memorial provides the perfect setting for an image of the last supper

This Imperial Green granite memorial has a tall vase, making it easier to place flowers for those with limited mobility. This striking design also allows space for personal sentiments