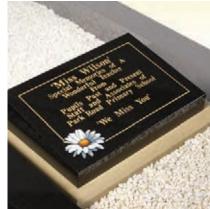

Shown below are a selection of recycled glass and natural stone chippings perfect for complimenting any kerb set

Rosebud Tablet

A permanent 'card' on which to inscribe a farewell message

Wedge

In Black granite offering a larger inscription area