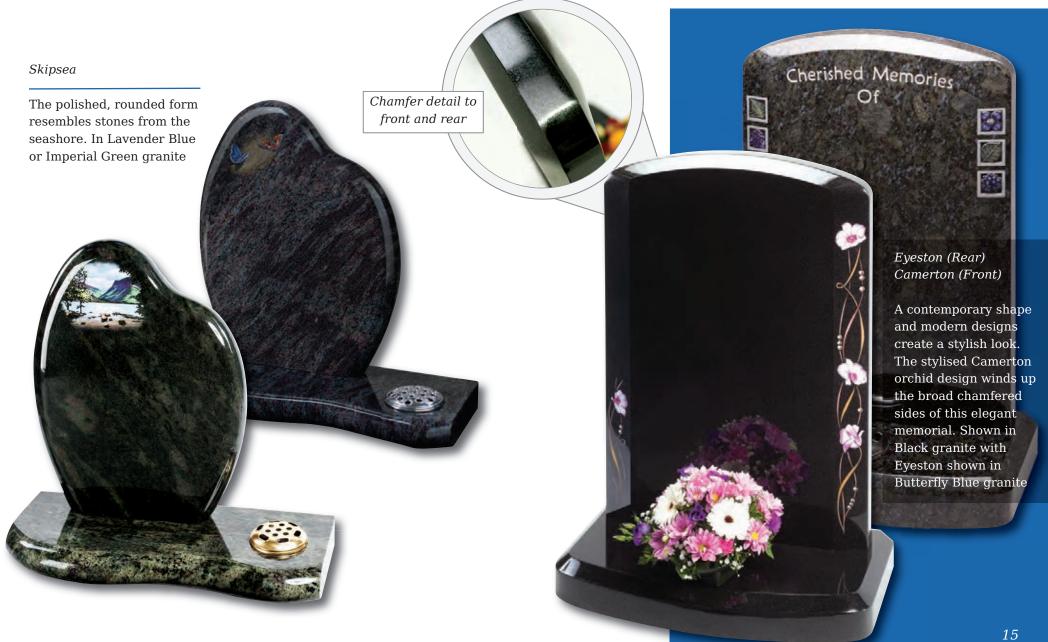

This concept can work with many of our memorial headstones

Garden scene with textured stone wall incorporates the Evergreen granite effectively

IN

Normanby 'Poppies' (rear) *Normanby* '*Roses*' (front)

A classic 'Norman Round' shape utilising a moulded edge to the front and back. Shown in Cathay Light Grey and Black granites