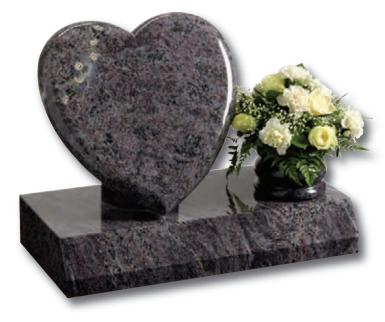

### Staxton

Distinguished Emerald Pearl granite pillared memorial with heart detail