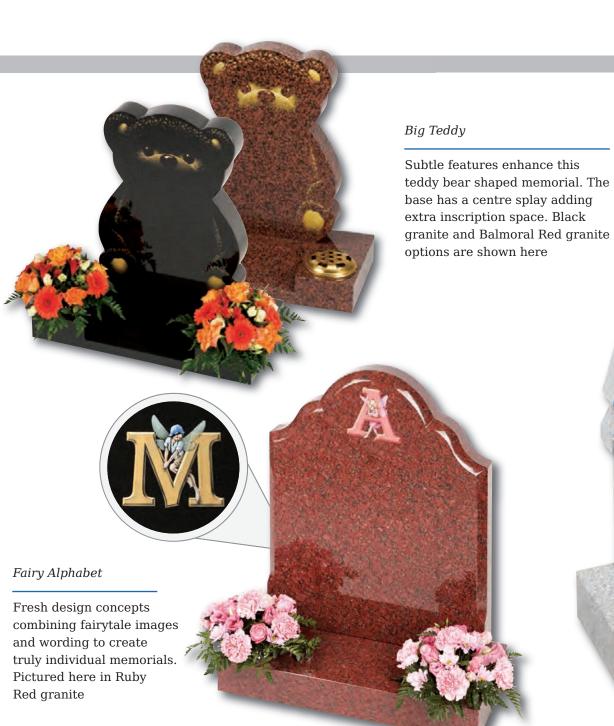

### Lullaby Memorials

Whilst our children sleep they are remembered with this range of lullaby influenced designs

Sweet Dreams

Polished Rustenburg granite

Make a Wish

Polished black granite

efferson

Beautiful Baby