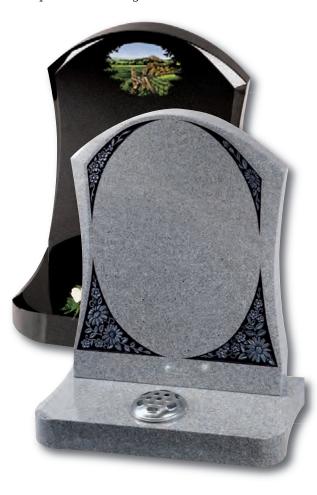

### Ryehill

An ogee shaped Chinese Rustenburg granite memorial with evocative rural motif

### Beverley

Polished Black granite half ogee shape with a coloured 'Our Lady' design. Alternative more detailed designs are also shown (inset) both with and without colour